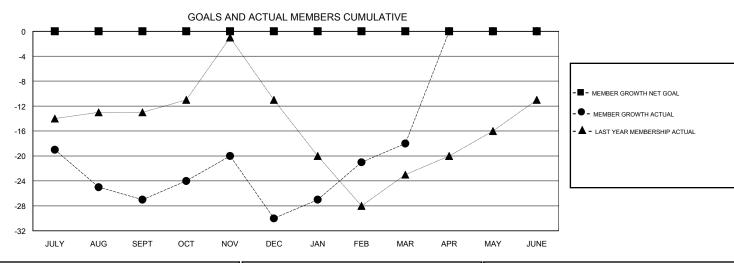

## **LOCATION MASSACHUSETTS**

**GMT CA** 

| Clubs                 |               |           |               | Members               |                           |                         |                                              |
|-----------------------|---------------|-----------|---------------|-----------------------|---------------------------|-------------------------|----------------------------------------------|
| RESULTS FOR 2017-2018 |               |           |               | RESULTS FOR 2017-2018 |                           |                         |                                              |
| QUARTER               | NEW CLUB GOAL | NEW CLUBS | DROPPED CLUBS | QUARTER               | MEMBER GROWTH NET<br>GOAL | MEMBER GROWTH<br>ACTUAL | DROPPED MEMBERS ACTUAL (including transfers) |
| JULY/AUG/SEPT         | 0             | 0         | 0             | JULY/AUG/SEPT         | 0                         | 10                      | 32                                           |
| OCT/NOV/DEC           | 0             | 0         | 1             | OCT/NOV/DEC           | 0                         | 29                      | 29                                           |
| JAN/FEB/MAR           | 0             | 0         | 0             | JAN/FEB/MAR           | 0                         | 24                      | 10                                           |
| APR/MAY/JUNE          | 0             | 0         | 0             | APR/MAY/JUNE          | 0                         | 0                       | 0                                            |

## GOALS AND ACTUAL NEW CLUBS CUMULATIVE

| DROPPED CLUBS: 1 |    | 21 CLUBS OF 43 ADDED 1 OR MORE<br>NEW MEMBERS | GENDER DISTRIBUTION           MALE         823 (63.45%)           FEMALE         474 (36.55%) |  |
|------------------|----|-----------------------------------------------|-----------------------------------------------------------------------------------------------|--|
| DROPPED MEMBERS  |    |                                               | Women Percentage Fiscal Year Goal: 0%                                                         |  |
| DECEASED         | 10 | CLICK HERE FOR CUMULATIVE                     | TOTAL FAMILY UNIT MEMBERS                                                                     |  |
| CLUB CANCELLED 0 |    | MEMBERSHIP DATA                               |                                                                                               |  |
| OTHER            | 60 |                                               | FAMILY MEMBERS PAYING HALF  DUES  78                                                          |  |
| TOTAL            | 70 |                                               |                                                                                               |  |